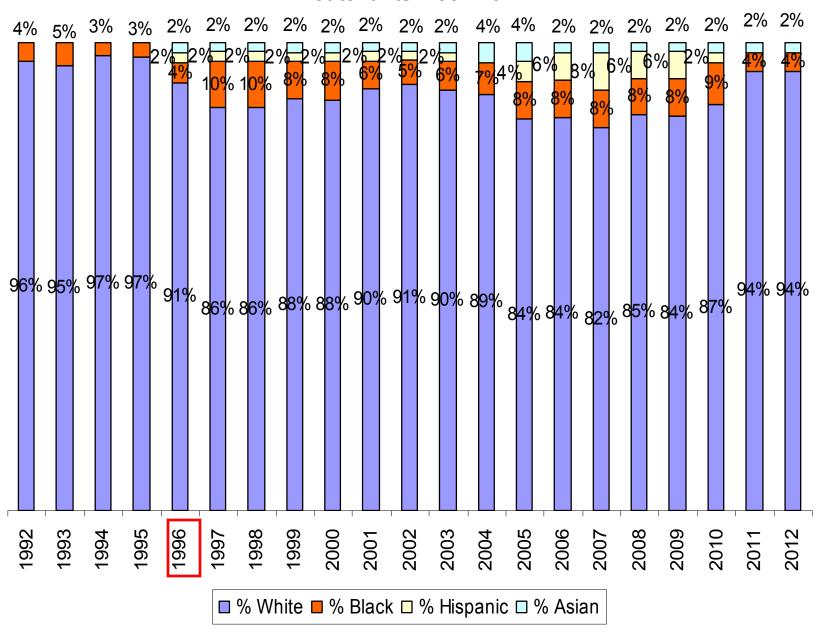

■ % White ■ % Black □ % Hispanic □ % Asian

Captains: 1992-2012

Promotional Consent Decree (MAAAP v. Jordan) was operational from 1980-1996; and gave preference to Black Sergeant candidates.