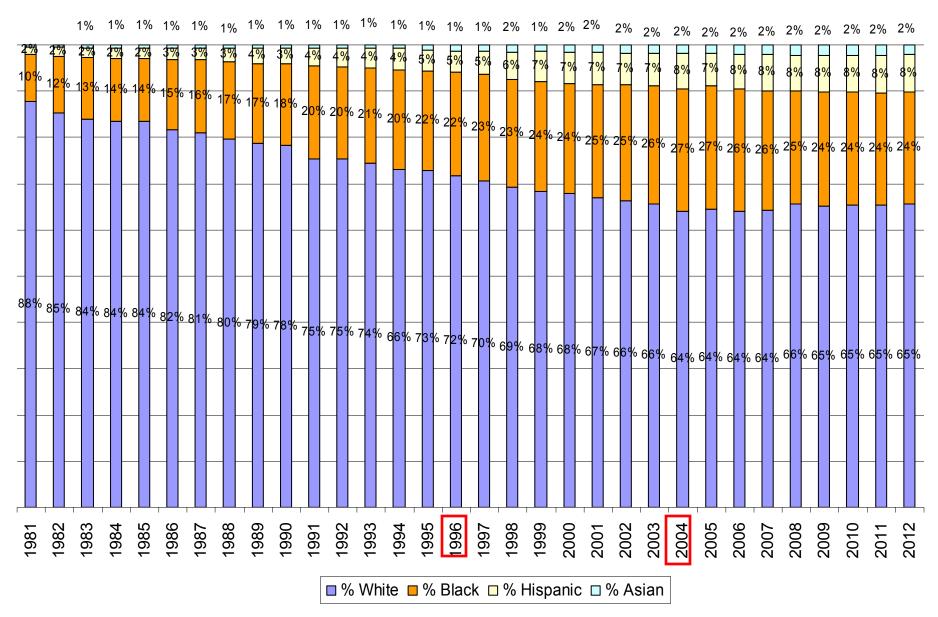

#### Patrol Officers: 1992-2012

Consent Decree (Castro v. Beecher) was operational from 1973 – 2004; and only applied to Black and Hispanic entry level candidates.

**Detectives: 1992-2012** 

Consent Decree (Castro v. Beecher) was operational from 1973 – 2004; and only applied to Black and Hispanic entry level candidates.