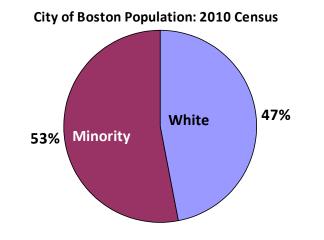

| 13.4%                  |
| Sgt. Detectives                                                            | 27.7%                  |
| Lts.                                                                       | 6.2%                   |
| Lt. Detectives                                                             | 8.3%                   |
| Captains                                                                   | 0%                     |
| Capt. Detectives                                                           | 0%                     |
| Command Staff (Most diverse Command Staff in BPD History: Appointed by the |                        |
| Commissioner)                                                              | 42.1%                  |





### **BPD Sworn Strength: 2012**

|                                           | Percentage<br>Female |
|-------------------------------------------|----------------------|
| Patrol Officers                           | 15.1%                |
| Detectives                                | 16.5%                |
| Sgts.                                     | 6.2%                 |
| Sgt. Detectives                           | 10%                  |
| Lts.                                      | 2.1%                 |
| Lt. Detectives                            | 0%                   |
| Captains                                  | 0%                   |
| Capt. Detectives                          | 0%                   |
| Command Staff (appointed by Commissioner) | 15.8%                |



##