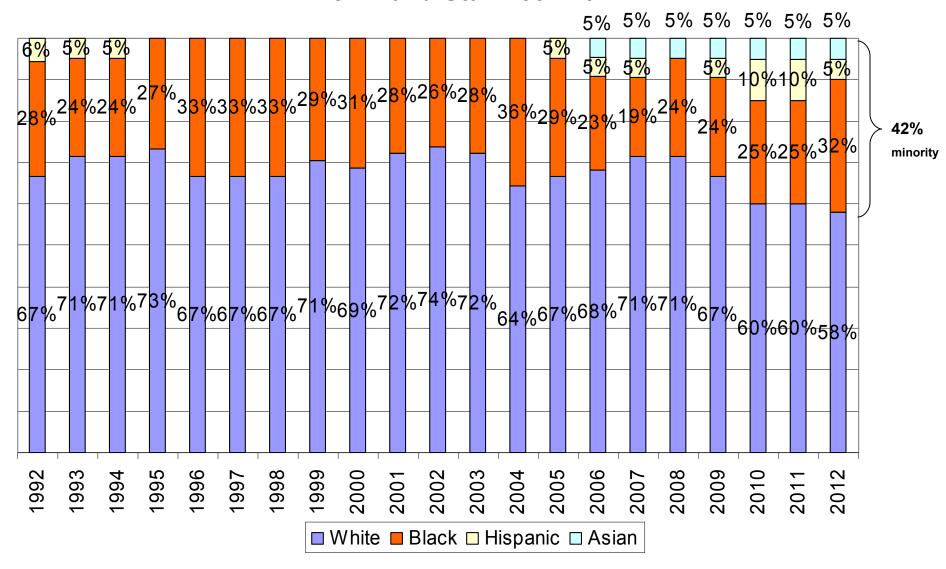

#### Sworn Strength 1981-2012

Consent Decree (Castro v. Beecher) was operational from 1973 – 2004; and only applied to Black and Hispanic entry level candidates. Promotional Consent Decree (MAAAP v. Jordan) was operational from 1980–1996; and gave preference to Black Sergeant candidates.