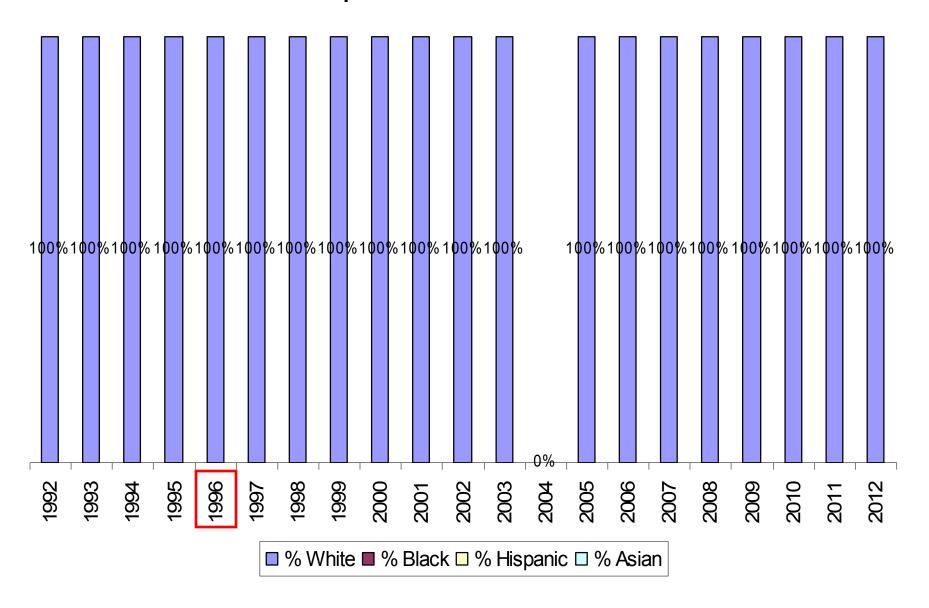

rk>% 2<mark>3%</mark> 2<mark>5%</mark> 2<mark>7%</mark> 2<mark>7%</mark> 2<mark>5%</mark> 2<mark>5%</mark> 2<mark>6%</mark> 25% 78% 75% 76% 75% 74% 74% 74% 73% 73% 71% 70% 69% 73% 72% 70% 69% 71% 72% ■ % White ■ % Black □ % Hispanic □ % Asian

#### Lieutenants: 1992-2012



#### Lt. Detectives: 1992-2012 4% 5% 1<u>0</u>% 1<u>1</u>%1<u>0</u>% 1<u>1</u>% 1<u>1</u>% 6% 1<u>1</u>% 1<u>0</u>% 5% 4% **4% 4%** 7% 7% <u>4%</u> 4<u>%</u> **00%00**%9<mark>6</mark>%9<mark>6</mark>%9<mark>3</mark>%9<mark>3</mark>% 100%96%95%90%89%90%89%89%9<mark>4%89%90%95%96%92</mark>%92%

■ % White ■ % Black □ % Hispanic □ % Asian

Captains: 1992-2012



Promotional Consent Decree (MAAAP v. Jordan) was operational from 1980-1996; and gave preference to Black Sergeant candidates.

#### Captain Detectives: 1992-2012



#### **BPD Command Staff 1992-2012**



### **Drug Unit**



## Youth Violence Strike Force



## **Homicide Unit**