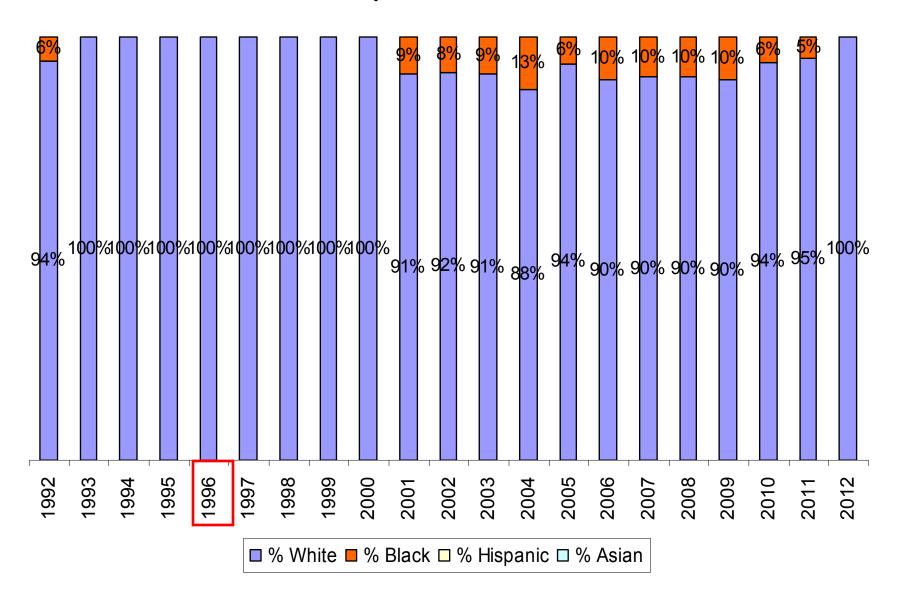

012** 15% 19% 18% 2<mark>2</mark>% 2<mark>2</mark>% 2<mark>2</mark>% 2<mark>2</mark>% 2<mark>3</mark>% 2<mark>2</mark>% 2<mark>4</mark>% 2<mark>4</mark>% 2<mark>5</mark>% 2<mark>3%</mark> 2<mark>5%</mark> 2<mark>7%</mark> 2<mark>7%</mark> 2<mark>5%</mark> 2<mark>5%</mark> 2<mark>6%</mark> 25% 78% 75% 76% 75% 74% 74% 74% 73% 73% 71% 70% 69% 73% 72% 70% 69% 71% 72% ■ % White ■ % Black □ % Hispanic □ % Asian

#### Lieutenants: 1992-2012



#### Lt. Detectives: 1992-2012 4% 5% 1<u>0</u>% 1<u>1</u>%1<u>0</u>% 1<u>1</u>% 1<u>1</u>% 6% 1<u>1</u>% 1<u>0</u>% 5% 4% **4% 4%** 7% 7% <u>4%</u> 4<u>%</u> **00%00**%9<mark>6</mark>%9<mark>6</mark>%9<mark>3</mark>%9<mark>3</mark>% 100%96%95%90%89%90%89%89%9<mark>4%89%90%95%96%92</mark>%92%

■ % White ■ % Black □ % Hispanic □ % Asian

Captains: 1992-2012



Promotional Consent Decree (MAAAP v. Jordan) was operational from 1980-1996; and gave preference to Black Sergeant candidates.

#### Captain Detectives: 1992-2012



#### **BPD Command Staff 1992-2012**



### **Drug Unit**



## Youth Violence Strike Force



## **Homicide Unit**