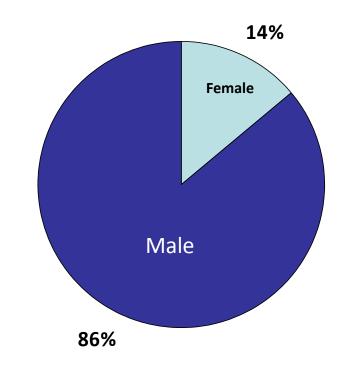

### **BPD Sworn Strength: 2012**

|                                           | Percentage<br>Female |
|-------------------------------------------|----------------------|
| Patrol Officers                           | 15.1%                |
| Detectives                                | 16.5%                |
| Sgts.                                     | 6.2%                 |
| Sgt. Detectives                           | 10%                  |
| Lts.                                      | 2.1%                 |
| Lt. Detectives                            | 0%                   |
| Captains                                  | 0%                   |
| Capt. Detectives                          | 0%                   |
| Command Staff (appointed by Commissioner) | 15.8%                |