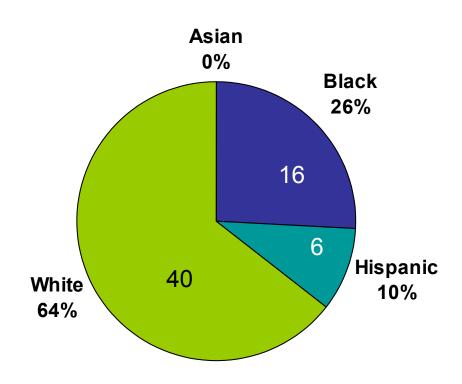

k>5%</mark> 2<mark>6%</mark> 25% 78% 75% 76% 75% 74% 74% 74% 73% 73% 71% 70% 69% 73% 72% 70% 69% 71% 72% ■ % White ■ % Black □ % Hispanic □ % Asian

#### Lieutenants: 1992-2012



#### Lt. Detectives: 1992-2012 4% 5% 1<u>0</u>% 1<u>1</u>%1<u>0</u>% 1<u>1</u>% 1<u>1</u>% 6% 1<u>1</u>% 1<u>0</u>% 5% 4% **4% 4%** 7% 7% <u>4%</u> 4<u>%</u> **00%00**%9<mark>6</mark>%9<mark>6</mark>%9<mark>3</mark>%9<mark>3</mark>% 100%96%95%90%89%90%89%89%9<mark>4%89%90%95%96%92</mark>%92%

■ % White ■ % Black □ % Hispanic □ % Asian

Captains: 1992-2012



Promotional Consent Decree (MAAAP v. Jordan) was operational from 1980-1996; and gave preference to Black Sergeant candidates.

#### Captain Detectives: 1992-2012



#### **BPD Command Staff 1992-2012**



### **Drug Unit**



## Youth Violence Strike Force



## **Homicide Unit**