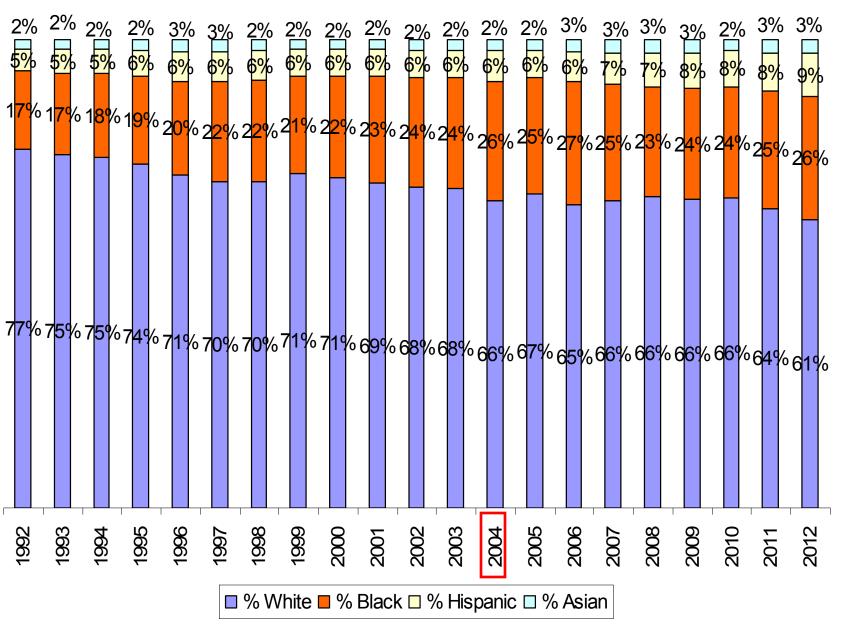

#### Patrol Officers: 1992-2012

Consent Decree (Castro v. Beecher) was operational from 1973 – 2004; and only applied to Black and Hispanic entry level candidates.

**Detectives: 1992-2012** 

Consent Decree (Castro v. Beecher) was operational from 1973 – 2004; and only applied to Black and Hispanic entry level candidates.