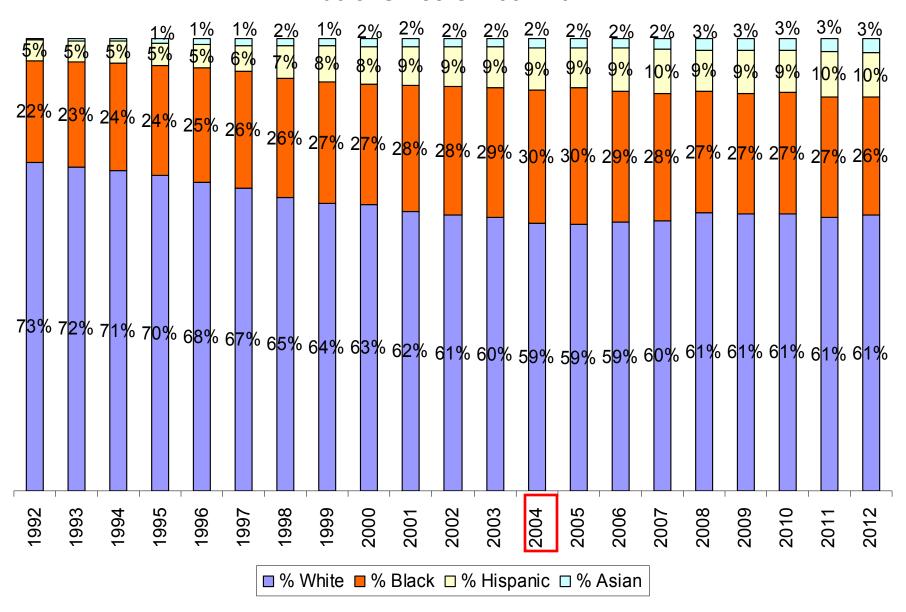

#### Patrol Officers: 1992-2012

Consent Decree (Castro v. Beecher) was operational from 1973 – 2004; and only applied to Black and Hispanic entry level candidates.

**Detectives: 1992-2012** 

Consent Decree (Castro v. Beecher) was operational from 1973 – 2004; and only applied to Black and Hispanic entry level candidates.