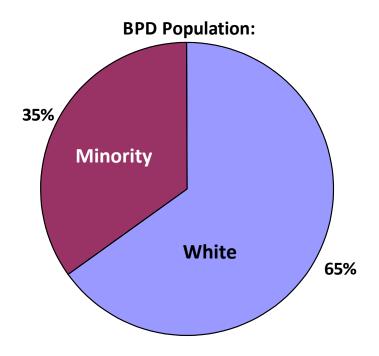

| 13.4%                  |
| Sgt. Detectives                                                            | 27.7%                  |
| Lts.                                                                       | 6.2%                   |
| Lt. Detectives                                                             | 8.3%                   |
| Captains                                                                   | 0%                     |
| Capt. Detectives                                                           | 0%                     |
| Command Staff (Most diverse Command Staff in BPD History: Appointed by the |                        |
| Commissioner)                                                              | 42.1%                  |





### **BPD Sworn Strength: 2012**

|                                           | Percentage<br>Female |
|-------------------------------------------|----------------------|
| Patrol Officers                           | 15.1%                |
| Detectives                                | 16.5%                |
| Sgts.                                     | 6.2%                 |
| Sgt. Detectives                           | 10%                  |
| Lts.                                      | 2.1%                 |
| Lt. Detectives                            | 0%                   |
| Captains                                  | 0%                   |
| Capt. Detectives                          | 0%                   |
| Command Staff (appointed by Commissioner) | 15.8%                |