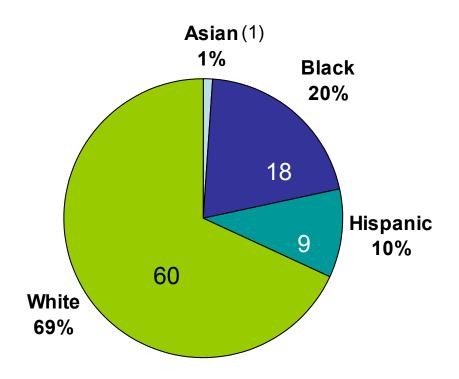

k>7%</mark> 2<mark>5%</mark> 2<mark>5%</mark> 2<mark>6%</mark> 25% 78% 75% 76% 75% 74% 74% 74% 73% 73% 71% 70% 69% 73% 72% 70% 69% 71% 72% ■ % White ■ % Black □ % Hispanic □ % Asian

#### Lieutenants: 1992-2012



#### Lt. Detectives: 1992-2012 4% 5% 1<u>0</u>% 1<u>1</u>%1<u>0</u>% 1<u>1</u>% 1<u>1</u>% 6% 1<u>1</u>% 1<u>0</u>% 5% 4% **4% 4%** 7% 7% <u>4%</u> 4<u>%</u> **00%00**%9<mark>6</mark>%9<mark>6</mark>%9<mark>3</mark>%9<mark>3</mark>% 100%96%95%90%89%90%89%89%9<mark>4%89%90%95%96%92</mark>%92%

■ % White ■ % Black □ % Hispanic □ % Asian

Captains: 1992-2012



Promotional Consent Decree (MAAAP v. Jordan) was operational from 1980-1996; and gave preference to Black Sergeant candidates.

#### Captain Detectives: 1992-2012



#### **BPD Command Staff 1992-2012**



### **Drug Unit**



## Youth Violence Strike Force



## **Homicide Unit**