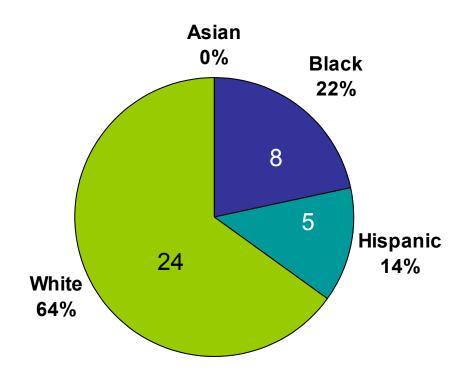

ark> 25% 78% 75% 76% 75% 74% 74% 74% 73% 73% 71% 70% 69% 73% 72% 70% 69% 71% 72% ■ % White ■ % Black □ % Hispanic □ % Asian

#### Lieutenants: 1992-2012



#### Lt. Detectives: 1992-2012 4% 5% 1<u>0</u>% 1<u>1</u>%1<u>0</u>% 1<u>1</u>% 1<u>1</u>% 6% 1<u>1</u>% 1<u>0</u>% 5% 4% **4% 4%** 7% 7% <u>4%</u> 4<u>%</u> **00%00**%9<mark>6</mark>%9<mark>6</mark>%9<mark>3</mark>%9<mark>3</mark>% 100%96%95%90%89%90%89%89%9<mark>4%89%90%95%96%92</mark>%92%

■ % White ■ % Black □ % Hispanic □ % Asian

Captains: 1992-2012



Promotional Consent Decree (MAAAP v. Jordan) was operational from 1980-1996; and gave preference to Black Sergeant candidates.

#### Captain Detectives: 1992-2012



#### **BPD Command Staff 1992-2012**



### **Drug Unit**



## Youth Violence Strike Force



## **Homicide Unit**